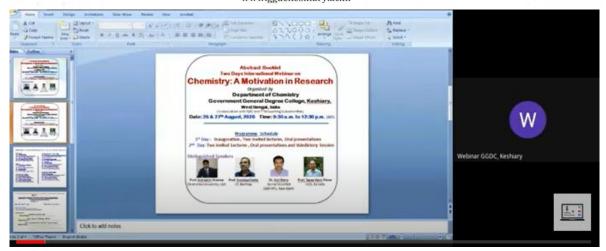

# Report on the Implementation of IQAC Suggestions and Actions 2020-21

| Suggestions                                           | Outcome                           |
|-------------------------------------------------------|-----------------------------------|
| Activation of students through different online       | Different programs were organised |
| programs such as covid awareness, essay writing,      | along with webinars               |
| poster competition etc. were proposed                 |                                   |
| Discussion of preparation about One Day State Level   | One Day State Level Webinar on    |
| Webinar on Cinema organised by Seminar symposium      | Cinema was organised on           |
| Committee and IQAC                                    | 23.07.2020                        |
| Discussion of preparation about Two Days              | Two Days International Webinar    |
| International Webinar of Chemistry organised by       | on Chemistry: A Motivation in     |
| Department of Chemistry and IQAC                      | Research was organised on         |
|                                                       | 26.8.2020 & 27.8.2020             |
| Teachers' day celebration in online mode was proposed | Teachers 'day program was         |
|                                                       | organised online                  |
| CAS of two teachers were recommended, requisition of  | CAS procedure started, furniture  |
| furniture for class room, gallery and lab were seeked | were procured and paste           |
| from all the departments and proposal for paste       | management was done in the        |
| management was discussed to manage termite in the     | library to check the termite      |
| library                                               | problem                           |