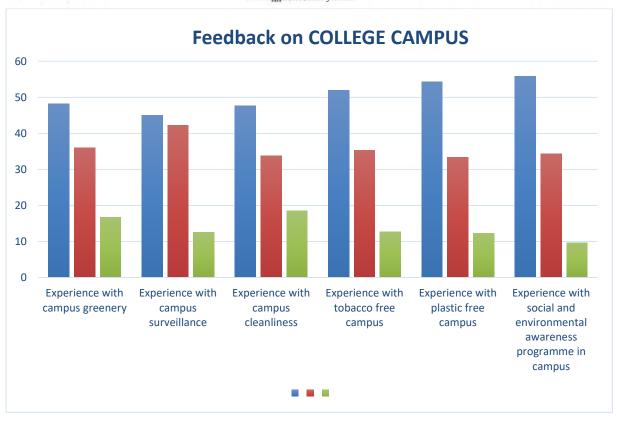

#### **Documents:**

- 1. List of members of IQAC
- 2. Report on the Implementation of IQAC Suggestions and Actions
- 3. Certificates of Energy Management System and Environmental Management System of the College
- 4. Sample Photograph of Academic Audit Report
- 5. Feedback from the Students, Faculty, Alumni and Non-teaching staffs
- 6. Grievance Redressal System
- 7. Sample Photograph of Different ADD-ON Courses
- 8. Sample photographs of different programmes, Workshops and webinars
- 9. MoU with different Institutions
- 10. Sample photographs of visit of school students in the college