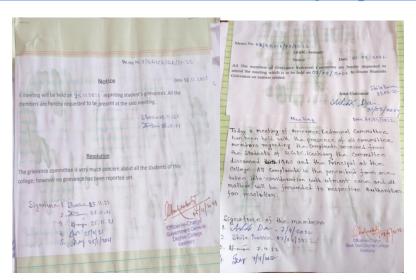

ive authorities to get solved.

### **Annual Report 2018-19**

The Committee for Scheduled Tribes (ST) and Scheduled Caste (SC) in GGDC, Keshiary is formed for the welfare of the students belonging to these marginalized community, particularly addressing issues related to SC/ST students. The cell ensures provisions for an environment where SC/ST students feel safe and secure and ensure protection and reservation as provided in the constitution of India. This session no complaint was received.



### **GOVERNMENT GENERAL DEGREE COLLEGE, KESHIARY**

At.-Telipukur : P.O.- Tilaboni Mahisamura : P.S.- Keshiary
Dist- Paschim Medinipur : PIN-721135
www.ggdckeshiary.ac.in

#### **Grievance Redressal Committee Activity Report 2022-23**



#### Grievance Redressal Committee Activity Report 2021-22





### **GOVERNMENT GENERAL DEGREE COLLEGE, KESHIARY**

At.-Telipukur : P.O.- Tilaboni Mahisamura : P.S.- Keshiary
Dist- Paschim Medinipur : PIN-721135
www.ggdckeshiary.ac.in

#### **Grievance Redressal Committee Activity Report 2020-21**

Covid 19 Period: all physical activities were suspended.

#### Grievance Redressal Committee Activity Report 2019-20



### **Grievance Redressal Committee Activity Report 2018-19**





### GOVERNMENT GENERAL DEGREE COLLEGE, KESHIARY

At.-Telipukur : P.O.- Tilaboni Mahisamura : P.S.- Keshiary
Dist- Paschim Medinipur : PIN-721135
www.ggdckeshiary.ac.in

### 7. Add-on Courses

#### List of Add on courses offered during the last five years

| Sl.<br>No. | Name of the value added course