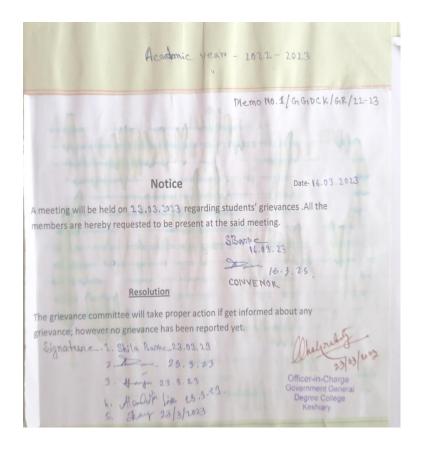

care and all the matters have been put forward to the respective authorities to get solved.

### **Annual Report 2018-19**

The Committee for Scheduled Tribes (ST) and Scheduled Caste (SC) in GGDC, Keshiary is formed for the welfare of the students belonging to these marginalized community, particularly addressing issues related to SC/ST students. The cell ensures provisions for an environment where SC/ST students feel safe and secure and ensure protection and reservation as provided in the constitution of India. This session no complaint was received.



### **GOVERNMENT GENERAL DEGREE COLLEGE, KESHIARY**

At.-Telipukur : P.O.- Tilaboni Mahisamura : P.S.- Keshiary
Dist- Paschim Medinipur : PIN-721135
www.ggdckeshiary.ac.in

#### **Grievance Redressal Committee Activity Report 2022-23**



#### Grievance Redressal Committee Activity Report 2021-22





### **GOVERNMENT GENERAL DEGREE COLLEGE, KESHIARY**

At.-Telipukur : P.O.- Tilaboni Mahisamura : P.S.- Keshiary
Dist- Paschim Medinipur : PIN-721135
www.ggdckeshiary.ac.in

#### **Grievance Redressal Committee Activity Report 2020-21**

Covid 19 Period: all physical activities were suspended.

#### Grievance Redressal Committee Activity Report 2019-20



### **Grievance Redressal Committee Activity Report 2018-19**





### GOVERNMENT GENERAL DEGREE COLLEGE, KESHIARY

At.-Telipukur : P.O.- Tilaboni Mahisamura : P.S.- Keshiary
Dist- Paschim Medinipur : PIN-721135
www.ggdckeshiary.ac.in

### 7. Add-on Courses

#### List of Add on courses offered during the last five years

| Sl.<br>No. | Name of the value added course