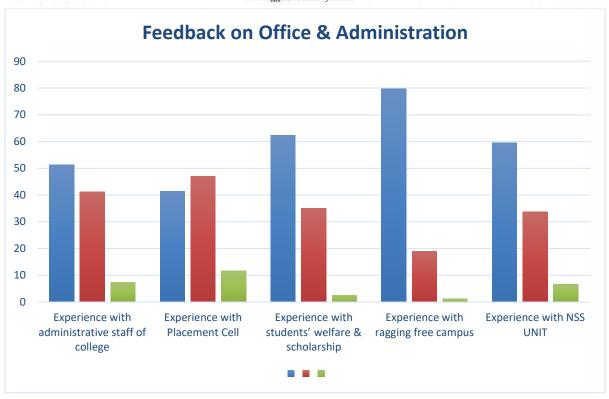

#### **Documents:**

- 1. List of members of IQAC
- 2. Report on the Implementation of IQAC Suggestions and Actions
- 3. Certificates of Energy Management System and Environmental Management System of the College
- 4. Sample Photograph of Academic Audit Report
- 5. Feedback from the Students, Faculty, Alumni and Non-teaching staffs
- 6. Grievance Redressal System
- 7. Sample Photograph of Different ADD-ON Courses
- 8. Sample photographs of different programmes, Workshops and webinars
- 9. MoU with different Institutions
- 10. Sample photographs of visit of school students in the college