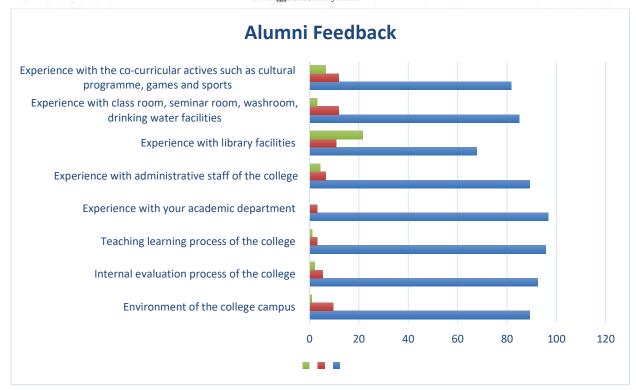

|
| 5   | Experience with administrative staff of the college                                              | 89.2         | 6.5           | 4.3            |
| 6   | Experience with library facilities                                                               | 67.8         | 10.8          | 21.5           |
| 7   | Experience with class room, seminar room, washroom, drinking water facilities                    | 85           | 11.8          | 3.2            |
| 8   | Experience with the co-<br>curricular actives such as<br>cultural programme, games<br>and sports | 81.7         | 11.8          | 6.5            |



### **GOVERNMENT GENERAL DEGREE COLLEGE, KESHIARY**

At.-Telipukur : P.O.- Tilaboni Mahisamura : P.S.- Keshiary Dist- Paschim Medinipur : PIN-721135 www.ggdckeshiary.ac.in



### 2. Alumni recommendation to prospective students

Would you recommend this college to prospective students? 93 responses





### **GOVERNMENT GENERAL DEGREE COLLEGE, KESHIARY**

At.-Telipukur : P.O.- Tilaboni Mahisamura : P.S.- Keshiary
Dist- Paschim Medinipur : PIN-721135
www.ggdckeshiary.ac.in

### Teacher's feedback analysis report for AY 2022-23

1. Current syllabus is suitable for the course.

16 responses





### **GOVERNMENT GENERAL DEGREE COLLEGE, KESHIARY**

At.-Telipukur : P.O.- Tilaboni Mahisamura : P.S.- Keshiary Dist- Paschim Medinipur : PIN-721135 www.ggdckeshiary.ac.in

 $2. \ \mbox{The syllabus}$  is up to date with focus on contemporary developments.

16 responses



3. Aims and objectives of the syllabi are well defined and clear to teachers and students. 16 respo